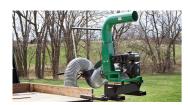

## **Debris Loader 13Hp**

Small To Midsize Jobs

Light Weight

Low Overall Cost

The Debris Loader 13Hp features include a powerful 14.25" armor plate steel impeller and a 12-gauge steel housing with a replaceable 10-gauge poly liner. The 203mm intake hose is 3 metre long, clear poly helical coil. This unit is mountable in three ways. Tailgate mountable with optional hanger kit; or optional swing away hitch. This litter vacuum machine is perfectly suited for most types of litter and leaf vacuum services.

# Leaf Collection made easy