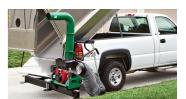

## **Debris Loader 13Hp**

Small To Midsize Jobs

Light Weight

Low Overall Cost

The Debris Loader 13Hp features include a powerful 14.25" armor plate steel impeller and a 12-gauge steel housing with a replaceable 10-gauge poly liner. The 203mm intake hose is 3 metre long, clear poly helical coil. This unit is mountable in three ways. Tailgate mountable with optional hanger kit; or optional swing away hitch. This litter vacuum machine is perfectly suited for most types of litter and leaf vacuum services.

#### **DIMENSIONS**

Length 787mm - Width 685mm - Height 1219mm Weight - 108kg

\* Refer to detailed warranty & conditions