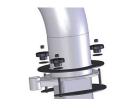

For more info call +61 3 9769 1211



#### **DIMENSIONS**

Length 787mm - Width 685mm - Height 1219mm Weight - 108kg

\* Refer to detailed warranty & conditions



# Leaf Collection made easy

### **STANDARD FEATURES**

| Engine Brand            | Honda GX390     |
|-------------------------|-----------------|
| Gross Horsepower (HP)   | 13              |
| Hose Dimensions (cm)    | 20cm x 3 meters |
| Impeller Cutting Points | 8               |
| Number of Blades        | 4               |
| Displacement (cc)       | 388             |
| CFM                     | 2100            |
| Discharge               | 6" Square       |

### **OPTIONS**



**Extension Kit** 



Receiver Hitch



Hanger Kit



Swing Away Hitch



Stake Body Swing Away Hitch



Discharge Urethane Hose Kit



Trailer



360 Rotational Kit