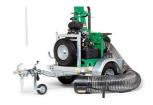

## **Debris Loader 13Hp**

Small To Midsize Jobs

Light Weight

Low Overall Cost

The Debris Loader 13Hp features include a powerful 14.25" armor plate steel impeller and a 12-gauge steel housing with a replaceable 10-gauge poly liner. The 203mm intake hose is 3 metre long, clear poly helical coil. This unit is mountable in three ways. Tailgate mountable with optional hanger kit; or optional swing away hitch. This litter vacuum machine is perfectly suited for most types of litter and leaf vacuum services.

### **STANDARD FEATURES**

| Engine Brand            | Honda GX390     |
|-------------------------|-----------------|
| Gross Horsepower (HP)   | 13              |
| Hose Dimensions (cm)    | 20cm x 3 meters |
| Impeller Cutting Points | 8               |
| Number of Blades        | 4               |
| Displacement (cc)       | 388             |
| CFM                     | 2100            |
| Discharge               | 6" Square       |