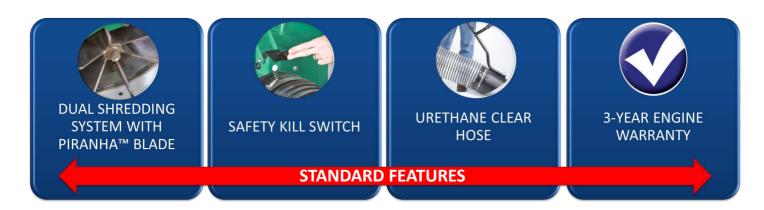

### **STANDARD FEATURES**

| Engine Brand            | Honda GX390     |
|-------------------------|-----------------|
| Gross Horsepower (HP)   | 13              |
| Hose Dimensions (cm)    | 20cm x 3 meters |
| Impeller Cutting Points | 8               |
| Number of Blades        | 4               |
| Displacement (cc)       | 388             |
| CFM                     | 2100            |
| Discharge               | 6" Square       |