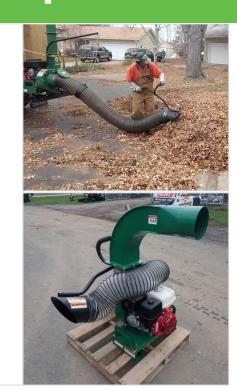

## **Debris Loader 13Hp**

Small To Midsize Jobs

Light Weight

Low Overall Cost

The Debris Loader 13Hp features include a powerful 14.25" armor plate steel impeller and a 12-gauge steel housing with a replaceable 10-gauge poly liner. The 203mm intake hose is 3 metre long, clear poly helical coil. This unit is mountable in three ways. Tailgate mountable with optional hanger kit; or optional swing away hitch. This litter vacuum machine is perfectly suited for most types of litter and leaf vacuum services.

# Leaf Collection made easy