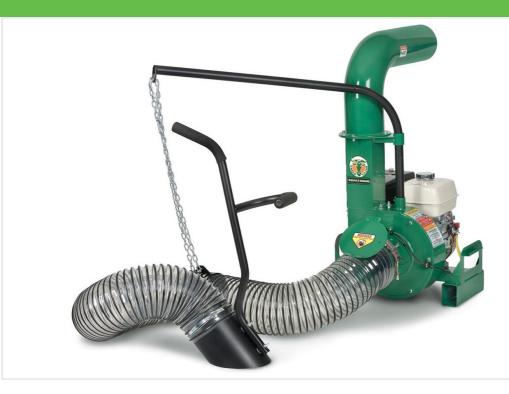

## **Debris Loader 13Hp**

Small To Midsize Jobs

Light Weight

Low Overall Cost

The Debris Loader 13Hp features include a powerful 14.25" armor plate steel impeller and a 12-gauge steel housing with a replaceable 10-gauge poly liner. The 203mm intake hose is 3 metre long, clear poly helical coil. This unit is mountable in three ways. Tailgate mountable with optional hanger kit; or optional swing away hitch. This litter vacuum machine is perfectly suited for most types of litter and leaf vacuum services.

### **STANDARD FEATURES**

| Engine Brand            | Honda GX390     |
|-------------------------|-----------------|
| Gross Horsepower (HP)   | 13              |
| Hose Dimensions (cm)    | 20cm x 3 meters |
| Impeller Cutting Points | 8               |
| Number of Blades        | 4               |
| Displacement (cc)       | 388             |
| CFM                     | 2100            |
| Discharge               | 6" Square       |