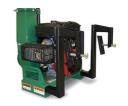

## **Debris Loader 13Hp**

Small To Midsize Jobs

Light Weight

Low Overall Cost

The Debris Loader 13Hp features include a powerful 14.25" armor plate steel impeller and a 12-gauge steel housing with a replaceable 10-gauge poly liner. The 203mm intake hose is 3 metre long, clear poly helical coil. This unit is mountable in three ways. Tailgate mountable with optional hanger kit; or optional swing away hitch. This litter vacuum machine is perfectly suited for most types of litter and leaf vacuum services.

### **STANDARD FEATURES**

| Engine Brand            | Honda GX390     |
|-------------------------|-----------------|
| Gross Horsepower (HP)   | 13              |
| Hose Dimensions (cm)    | 20cm x 3 meters |
| Impeller Cutting Points | 8               |
| Number of Blades        | 4               |
| Displacement (cc)       | 388             |
| CFM                     | 2100            |
| Discharge               | 6" Square       |