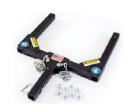

CustomFit<sup>™</sup>
Hanger Kit
Easy to install & locks
in place with 2 bolts

CustomFit<sup>TM</sup>
Swing Away Hitch
Trailer hitch & locks
at 90 & 180 degrees

Exhaust Deflector Kit Deflects debris for most efficient loading