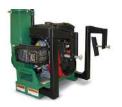

## **Debris Loader 14Hp**

Small To Midsize Jobs

Light Weight

Low Overall Cost

The Debris Loader 14Hp features include a powerful 14.25" armor plate steel impeller and a 12-gauge steel housing with a replaceable 10-gauge poly liner. The 203mm intake hose is 3 metre long, clear poly helical coil. This unit is mountable in three ways. Tailgate mountable with optional hanger kit; or optional swing away hitch. This litter vacuum machine is perfectly suited for most types of litter and leaf vacuum services.

#### **DIMENSIONS**

Length 787mm - Width 685mm - Height 1219mm Weight - 124.3kg

\* Refer to detailed warranty & conditions

### **STANDARD FEATURES**

| Engine Brand            | Vanguard       |
|-------------------------|----------------|
| Gross Horsepower (HP)   | 14             |
| Hose Dimensions (cm)    | 10" x 3 meters |
| Impeller Cutting Points | 8              |
| Number of Blades        | 4              |
| Displacement (cc)       | 408            |
| CFM                     | 3700           |
| Discharge               | 6" Square      |
| Starter                 | E-Start        |