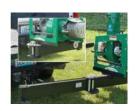

## **Debris Loader 14Hp**

Small To Midsize Jobs

Light Weight

Low Overall Cost

The Debris Loader 14Hp features include a powerful 14.25" armor plate steel impeller and a 12-gauge steel housing with a replaceable 10-gauge poly liner. The 203mm intake hose is 3 metre long, clear poly helical coil. This unit is mountable in three ways. Tailgate mountable with optional hanger kit; or optional swing away hitch. This litter vacuum machine is perfectly suited for most types of litter and leaf vacuum services.

#### **DIMENSIONS**

Length 787mm - Width 685mm - Height 1219mm Weight - 124.3kg

\* Refer to detailed warranty & conditions