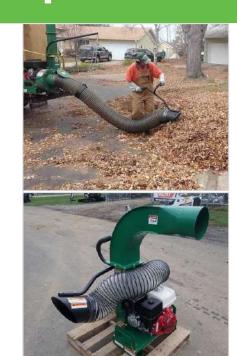

## **Debris Loader 14Hp**

Small To Midsize Jobs

Light Weight

Low Overall Cost

The Debris Loader 14Hp features include a powerful 14.25" armor plate steel impeller and a 12-gauge steel housing with a replaceable 10-gauge poly liner. The 203mm intake hose is 3 metre long, clear poly helical coil. This unit is mountable in three ways. Tailgate mountable with optional hanger kit; or optional swing away hitch. This litter vacuum machine is perfectly suited for most types of litter and leaf vacuum services.

# Leaf Collection made easy