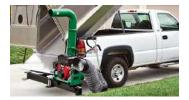

## **Debris Loader 14Hp**

Small To Midsize Jobs

Light Weight

Low Overall Cost

The Debris Loader 14Hp features include a powerful 14.25" armor plate steel impeller and a 12-gauge steel housing with a replaceable 10-gauge poly liner. The 203mm intake hose is 3 metre long, clear poly helical coil. This unit is mountable in three ways. Tailgate mountable with optional hanger kit; or optional swing away hitch. This litter vacuum machine is perfectly suited for most types of litter and leaf vacuum services.

# Leaf Collection made easy

### **STANDARD FEATURES**

| Engine Brand            | Vanguard       |
|-------------------------|----------------|
| Gross Horsepower (HP)   | 14             |
| Hose Dimensions (cm)    | 10" x 3 meters |
| Impeller Cutting Points | 8              |
| Number of Blades        | 4              |
| Displacement (cc)       | 408            |
| CFM                     | 3700           |
| Discharge               | 6" Square      |
| Starter                 | E-Start        |