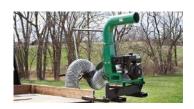

## **Debris Loader 14Hp**

Small To Midsize Jobs

Light Weight

Low Overall Cost

The Debris Loader 14Hp features include a powerful 14.25" armor plate steel impeller and a 12-gauge steel housing with a replaceable 10-gauge poly liner. The 203mm intake hose is 3 metre long, clear poly helical coil. This unit is mountable in three ways. Tailgate mountable with optional hanger kit; or optional swing away hitch. This litter vacuum machine is perfectly suited for most types of litter and leaf vacuum services.

# Leaf Collection made easy