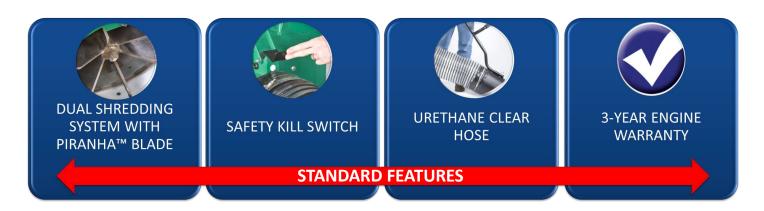

### **STANDARD FEATURES**

| Engine Brand            | Vanguard       |
|-------------------------|----------------|
| Gross Horsepower (HP)   | 14             |
| Hose Dimensions (cm)    | 10" x 3 meters |
| Impeller Cutting Points | 8              |
| Number of Blades        | 4              |
| Displacement (cc)       | 408            |
| CFM                     | 3700           |
| Discharge               | 6" Square      |
| Starter                 | E-Start        |