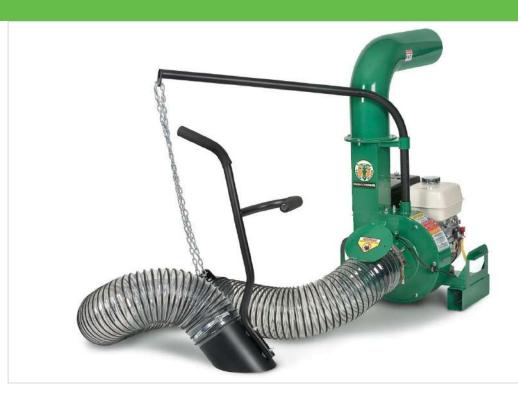

## **Debris Loader 14Hp**

Small To Midsize Jobs

Light Weight

Low Overall Cost

The Debris Loader 14Hp features include a powerful 14.25" armor plate steel impeller and a 12-gauge steel housing with a replaceable 10-gauge poly liner. The 203mm intake hose is 3 metre long, clear poly helical coil. This unit is mountable in three ways. Tailgate mountable with optional hanger kit; or optional swing away hitch. This litter vacuum machine is perfectly suited for most types of litter and leaf vacuum services.

### **STANDARD FEATURES**

| Engine Brand            | Vanguard       |
|-------------------------|----------------|
| Gross Horsepower (HP)   | 14             |
| Hose Dimensions (cm)    | 10" x 3 meters |
| Impeller Cutting Points | 8              |
| Number of Blades        | 4              |
| Displacement (cc)       | 408            |
| CFM                     | 3700           |
| Discharge               | 6" Square      |
| Starter                 | E-Start        |