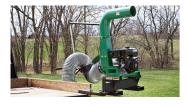

## **Debris Loader 18Hp**

The heavy-duty Debris Loader 18Hp unit features a 16" diameter armor plate steel impeller, replaceable poly liner and a 12-gauge steel housing for maximum suction power. This unit can be mounted with the optional hanger kit, skid mounted with the optional hanger kit, skid mounted to a truck or trailer bed, or mounted to a class III truck hitch. The 254mm intake hose is 3 metre long. This litter vacuum machine is perfectly suited for most types of litter and leaf vacuum services.

## **STANDARD FEATURES**

| Engine Brand            | Vanguard <sup>™</sup> V-Twin |
|-------------------------|------------------------------|
| Displacement (cc)       | 570                          |
| Engine Features         | Electric Start               |
| Gross Horsepower (HP)   | 18                           |
| Hose Dimensions         | 25cm x 3 meters              |
| Impeller Cutting Points | 8                            |
| Number of Blades        | 4                            |
| CFM                     | 3700                         |