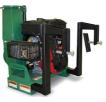

## **Debris Loader 18Hp**

The heavy-duty Debris Loader 18Hp unit features a 16" diameter armor plate steel impeller, replaceable poly liner and a 12-gauge steel housing for maximum suction power. This unit can be mounted with the optional hanger kit, skid mounted with the optional hanger kit, skid mounted to a truck or trailer bed, or mounted to a class III truck hitch. The 254mm intake hose is 3 metre long. This litter vacuum machine is perfectly suited for most types of litter and leaf vacuum services.

For more info call +61 3 9769 1211

DIMENSIONS Length 762mm - Width 685mm - Height 1232mm Weight - 132kg

\* Refer to detailed warranty & conditions

Applied

Cleansing

Solutions