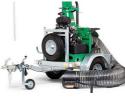

## **Debris Loader 18Hp**

The heavy-duty Debris Loader 18Hp unit features a 16" diameter armor plate steel impeller, replaceable poly liner and a 12-gauge steel housing for maximum suction power. This unit can be mounted with the optional hanger kit, skid mounted with the optional hanger kit, skid mounted to a truck or trailer bed, or mounted to a class III truck hitch. The 254mm intake hose is 3 metre long. This litter vacuum machine is perfectly suited for most types of litter and leaf vacuum services.

## **OPTIONS**

Extension Kit

Receiver Hitch

Hanger Kit

Swing Away Hitch

Stake Body Swing Away Hitch

Discharge Urethane Hose Kit

Trailer