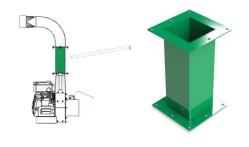

#### **DIMENSIONS**

Length 1473mm - Width 813mm - Height 1879mm Weight - 168kg

\* Refer to detailed warranty & conditions

### **OPTIONS**

Discharge Hose Kits

Trailer

**Exhaust Deflector Kit** 

Oil Drain Hose Kit

Rotational Kit for Square Discharge Elbow Only

**Extension Kit** 

Applied Cleansing Solutions™ Pty Ltd | F2 / 10-14 Tower Court Noble Park VIC 3174 www.appliedcleansing.com.au