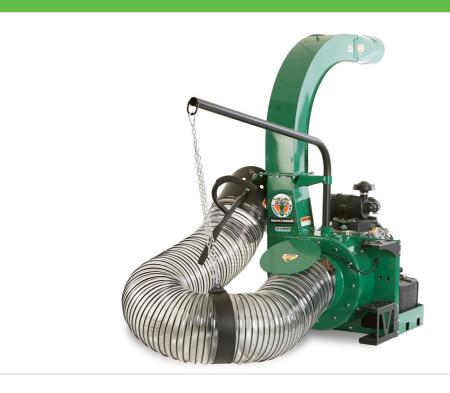

## **Debris Loader 37Hp**

**Electric Start** 

Heavy-duty Debris Loaders

Mid To Large Municipal & Contractors Applications

The top of the line Debris Loader feature a 37Hp engine coupled to our largest 20", 6-blade, armor plate steel impeller with 18 cutting points for up to a 12:1 reduction ration and includes a replaceable poly liner for the housing. This litter vacuum machine is perfectly suited for most types of litter and leaf vacuum services.

### **STANDARD FEATURES**

| Engine Brand            | Vanguard™ Big Block™ V-Twin |
|-------------------------|-----------------------------|
| Displacement (cc)       | 993                         |
| Engine Features         | Electric Start              |
| Gross Horsepower (HP)   | 37                          |
| Hose Dimensions (cm)    | 36cm x 3 meter              |
| Impeller Cutting Points | 18                          |
| Number of Blades        | 6                           |
| Discharge               | 8"                          |
| CFM                     | 5050                        |