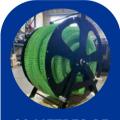

VANGUARD® EFI 998CC 40HP ENGINE

DELIVERS UP TO 18 INCHES HG ROOTS BLOWER SYSTEM

ACS DRIVE BELT SYSTEM WITH TENSIONING ACCESS PORT

60 METRES OF 3 INCH HOSE ON HOSE REEL

DUAL 2 INCH PRESSURE RELIFE VALVES

SYSTEM FEATURES

## Vac Master 3060 "THE BEAST"

The Vac Master 3060 vacuum platform is designed to be used with our Hydro Master vacuum tanks fitted onto a custom dual-axle trailer or a short- to mid-wheelbase light tray truck. The vacuum is generated by an exclusively designed positive displacement vacuum producer, delivering up to 18 inches Hg vacuum. The vacuum producer is designed for a continuous 24/7 duty cycle and operates at low noise levels due to the design of the 3 lobe system. The Vanguard® EFI BIG BLOCK! 998cc 40hp engine, with a custom-designed exhaust muffler, offers the lowest noise levels in a unit without an enclosure cabinet.