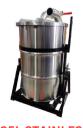

### **OPTIONAL FEATURES**

The Vanguard® EFI 998cc 40hp engine

Optional Triple filtration vacuum tank with hydraulic lifting and tipping functions

**Dual 2-inch vacuum pressure relief valves** 

Optional 205 Litre waste collection drum with cyclonic interceptor

LIQUID DRAIN VALVE FOR 205 LITRE DRUM

Applied Cleansing Solutions™ Pty Ltd | Factory 2/10-14 Tower Court Noble Park VIC 3174