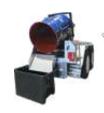

## Vac Master 3060 "THE BEAST"

The Vac Master 3060 vacuum platform is designed to be used with our Hydro Master vacuum tanks fitted onto a custom dual-axle trailer or a short- to mid-wheelbase light tray truck. The vacuum is generated by an exclusively designed positive displacement vacuum producer, delivering up to 18 inches Hg vacuum. The vacuum producer is designed for a continuous 24/7 duty cycle and operates at low noise levels due to the design of the 3 lobe system. The Vanguard® EFI BIG BLOCK! 998cc 40hp engine, with a custom-designed exhaust muffler, offers the lowest noise levels in a unit without an enclosure cabinet.

VANGUARD® EFI 998CC 40HP ENGINE

DELIVERS UP TO 18 INCHES HG ROOTS BLOWER SYSTEM

ACS DRIVE BELT SYSTEM WITH TENSIONING ACCESS PORT

60 METRES OF 3 INCH HOSE ON HOSE REEL

DUAL 2 INCH PRESSURE RELIFE VALVES

SYSTEM FEATURES

Delivers up to 18 inches Hg positive displacement vacuum producer

Clear bucket filter housing and wet/dry filter for vacuum platform when using the optional 205 litre drum and drum handling tipper

All steel 6mm plate vacuum platform with integrated lifting pockets

High capacity vacuum producer silencer

**ACS®** proprietary idler roller belt tensioner