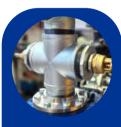

Delivers up to 18 inches Hg positive displacement vacuum producer

Clear bucket filter housing and wet/dry filter for vacuum platform when using the optional 205 litre drum and drum handling tipper

All steel 6mm plate vacuum platform with integrated lifting pockets

High capacity vacuum producer silencer

**ACS®** proprietary idler roller belt tensioner