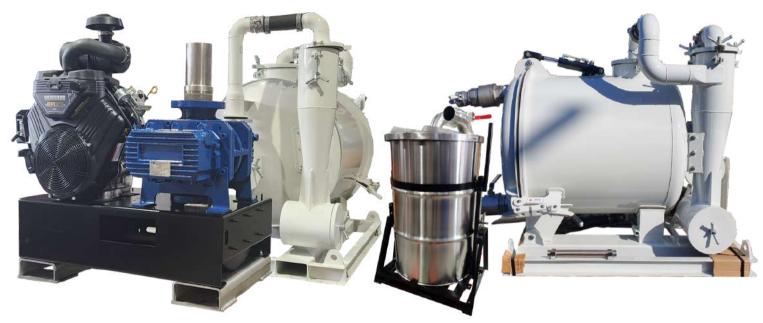

## Vac Master 3060 "THE BEAST"

The Vac Master 3060 vacuum platform is designed to be used with our Hydro Master vacuum tanks fitted onto a custom dual-axle trailer or a short- to mid-wheelbase light tray truck. The vacuum is generated by an exclusively designed positive displacement vacuum producer, delivering up to 18 inches Hg vacuum. The vacuum producer is designed for a continuous 24/7 duty cycle and operates at low noise levels due to the design of the 3 lobe system. The Vanguard® EFI BIG BLOCK! 998cc 40hp engine, with a custom-designed exhaust muffler, offers the lowest noise levels in a unit without an enclosure cabinet.

VANGUARD® EFI 998CC 40HP ENGINE

DELIVERS UP TO 18 INCHES HG ROOTS BLOWER SYSTEM

ACS DRIVE BELT SYSTEM WITH TENSIONING ACCESS PORT

60 METRES OF 3 INCH HOSE ON HOSE REEL

DUAL 2 INCH PRESSURE RELIFE VALVES

SYSTEM FEATURES

### **OPTIONAL FEATURES**

The Vanguard® EFI 998cc 40hp engine

Optional Triple filtration vacuum tank with hydraulic lifting and tipping functions

**Dual 2-inch vacuum pressure relief valves** 

Optional 205 Litre waste collection drum with cyclonic interceptor

Delivers up to 18 inches Hg positive displacement vacuum producer

Clear bucket filter housing and wet/dry filter for vacuum platform when using the optional 205 litre drum and drum handling tipper

All steel 6mm plate vacuum platform with integrated lifting pockets