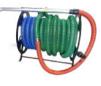

VANGUARD® EFI 998CC 40HP ENGINE

DELIVERS UP TO 18 INCHES HG ROOTS BLOWER SYSTEM

ACS DRIVE BELT SYSTEM WITH TENSIONING ACCESS PORT

60 METRES OF 3 INCH HOSE ON HOSE REEL

DUAL 2 INCH PRESSURE RELIFE VALVES

SYSTEM FEATURES

## STANDARD FEATURES