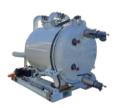

### **OPTIONAL FEATURES**

The Vanguard® EFI 998cc 40hp engine

Optional Triple filtration vacuum tank with hydraulic lifting and tipping functions

**Dual 2-inch vacuum pressure relief valves** 

Optional 205 Litre waste collection drum with cyclonic interceptor

Delivers up to 18 inches Hg positive displacement vacuum producer

Clear bucket filter housing and wet/dry filter for vacuum platform when using the optional 205 litre drum and drum handling tipper

All steel 6mm plate vacuum platform with integrated lifting pockets