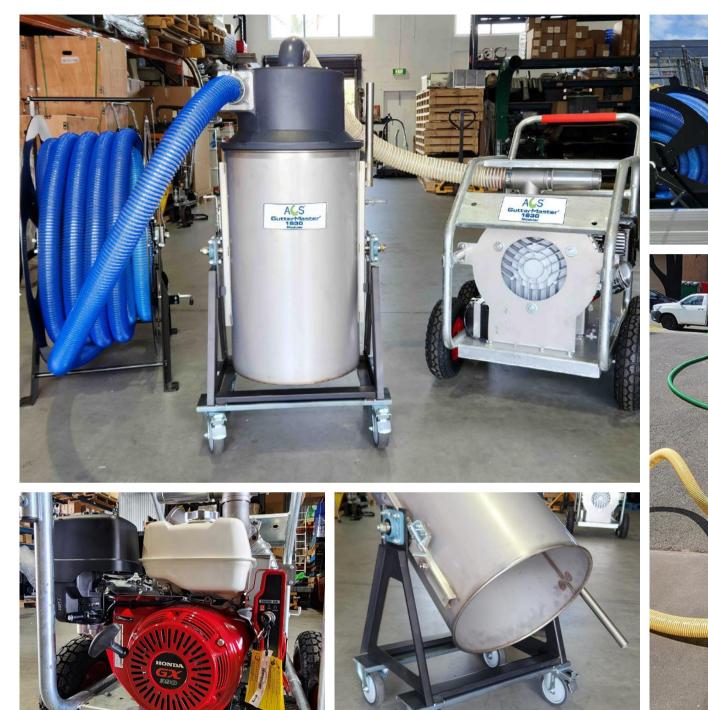

ENGINE/ VACUUM ROLL FRAME 860MM L X 760MM W X 860MM H(FRAME) 1030MM H (TO HANDLE)

GALVANIZED ENGINE

PNEUMATIC INDUSTRIAL WHEEL AND TYRES

HIGH PERFORMANCE INDUSTRIAL REGENERATIVE VACUUM PRODUCER, VACUUM PRESSURE RELIEF VALVE IS FITTED

13HP KEY START GX390 HONDA ENGINE, 3 YEARS WARRANTY BY THE ENGINE MANUFACTURER

OIL DRAIN EXTENSION FITTED FOR EASY ENGINE OIL CHANGING

## Gutter Master® 1630 Modular Another innovation from worldwide industry leaders

## AUSTRALIAN INDUSTRIAL VACUUMS AUSTRALIAN DESIGNED & MANUFACTURED

Because we continuously strive to improve our product, we reserve the right to change its specifications without notice. The specifications and options may vary. Our brands, models and products are protected by TRADEMARKS & intellectual property 40 METRES OF 2.5 INCH HOSE ON HOSE REEL

OPTIONAL CARBON FIBER CLEAN FROM THE GROUND KIT WITH ALLOY VAC TOOL ENDS

DETAILED COLOUR OPERATION & SERVICE MANUALS BOTH HARD & SOFT COPY

LEAVE ON TRANSPORT VEHICLE OR MOVE AROUND SITE OR SPLIT THE VACUUM AND WASTE DRUM

STAINLESS STEEL 150 LITRE WASTE DRUM ON MOBILE TIPPING FRAME

DRUM TOP CYCLONIC INTERCEPTOR WITH INTEGRATED WET AND DRY VACUUM FILTER