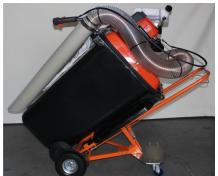

## Wheelie Bin Vacuum 240-125-HV

The Wheelie Bin Vac 240-125-HV is a pedestrian vacuum litter collector that is fitted with a powerful 2 stroke 64cc Husqvarna engine, a 125mm suction hose, 240-Litre wheeled bin and ergonomic swivel castor trolley system.

## **DIMENSIONS (On Trolley)**

Length - 1500mm Width - 620mm Height - 1340mm Weight - 42kg complete unit