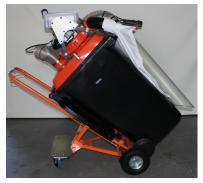

## Wheelie Bin Vacuum 240-125-HV

The Wheelie Bin Vac 240-125-HV is a pedestrian vacuum litter collector that is fitted with a powerful 2 stroke 64cc Husqvarna engine, a 125mm suction hose, 240-Litre wheeled bin and ergonomic swivel castor trolley system.

## **DIMENSIONS (On Trolley)**

Length - 1500mm Width - 620mm Height - 1340mm Weight - 42kg complete unit