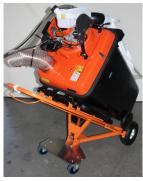

## Wheelie Bin Vacuum 240-125-HV

The Wheelie Bin Vac 240-125-HV is a pedestrian vacuum litter collector that is fitted with a powerful 2 stroke 64cc Husqvarna engine, a 125mm suction hose, 240-Litre wheeled bin and ergonomic swivel castor trolley system.

## **Features**

**Eliminates manual litter picking** 

**76 dba** 

Washable filter bag

**Collects into plastic bag liners (optional)** 

Vacuum hand speed control

2450 cfm

Clean vacuum fan system